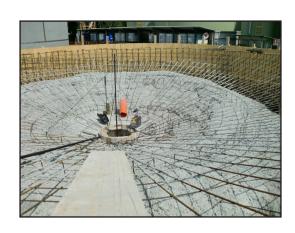

Planning and construction of a new building for a nursery school. Fencing of a nursery school.

Pieve Fissiraga (LO), Via Tavernelle 19 Customer: Viscolube s.p.a. Building of a new PREFLASH plant. Foundation for a regenerative plant. Construction works in filter washing area.