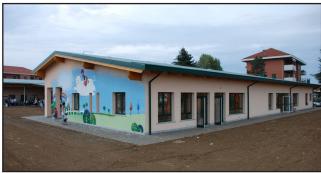

Connected transport to authorized discharge plant.

Street and civil works. Tracks - allotment 1.

Rho (MI), C.so Europa 48 - Customer: Municipality Rho Works for the local firemen brigade.

Riva (TO), Via Roma - Via Matteotti Customer: Municipality Riva in the Neighbourhood of Chieri

Planning and construction of a new building for a nursery school. Fencing of a nursery school.

Pieve Fissiraga (LO), Via Tavernelle 19 Customer: Viscolube s.p.a. Building of a new PREFLASH plant. Foundation for a regenerative plant. Construction works in filter washing area.