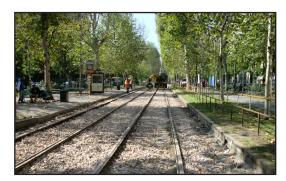

#### Milan, different streets

#### Customer: Azienda Trasporti Milanesi s.p.a. (Perotti s.p.a.)

Street and civil works connected to the maintenance of the urban tramway reinforcement plants.

Replacement of tramway tracks, including removing gravel considered as "dangerous" because of asbestos.

Connected transport to authorized discharge plant.

Street and civil works. Tracks - allotment 1.

Rho (MI), C.so Europa 48 - Customer: Municipality Rho Works for the local firemen brigade.

Riva (TO), Via Roma - Via Matteotti Customer: Municipality Riva in the Neighbourhood of Chieri