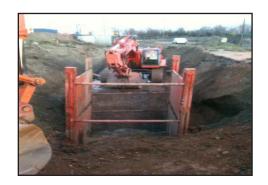

#### Pioltello (MI) - Customer: Cap Holding S.p.A.

Resolution of the viability interferences on the Rivoltana BRE.BE.MI. highway connection between the cities of Brescia and Milan.

**Milan - Customer: Sirti S.p.A.**Excavations and reinstatement to set down four parallel power lines at Milan building site - via Barzaghi.